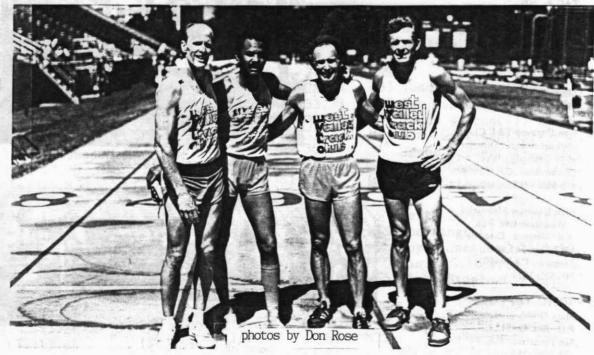

## Northern California Seniors Track Club, Inc. SEPTEMBER: 1994 p.1

THE NORTHERN CALIFORNIA SENIORS T&F CLASSIC, SEPTEMBER 10, U.C. BERKELEY.

The weather was perfect and the officials did an excellent job of running the meet on the scheduled time, making it possible for the several outstanding performances. Pictured above is the new world record 4 X 800 relay team: Dennis Duffy, Harvey Franklin, Ramsey Thomas and Bill McMillian, for men ages 50-59, the first three being on the same team that set the world record for the 4 % 800, age 40-49 relay. The new record for the 50-59 team is 8:45.88.