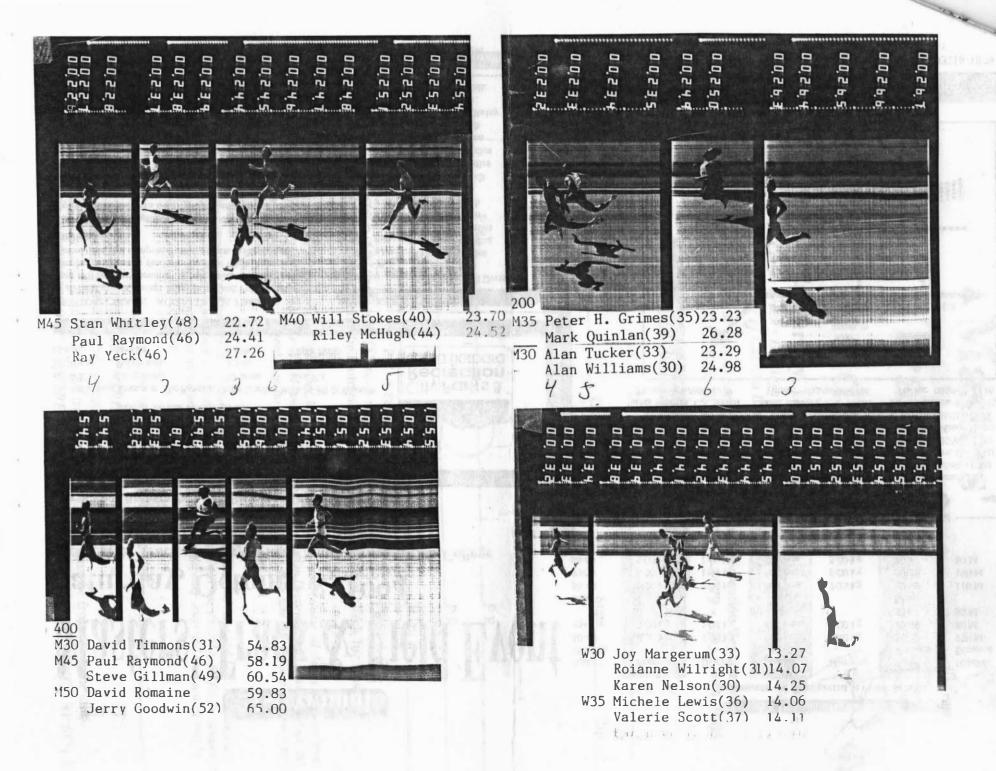

Stan Whitley (age 48) gave world class performances in the 100 and 200 meters, with 11.27 and 22.72 respectively. Stan is the holder of the age 45 world record of 11.03. Stan broke Ken Dennis<sup>T</sup>es record of 22.9 at the Nationals in August in Eugene with a 22.13, unable to break his own record on September 10, he still gave an exceptional performance. (As of 1993 Martyn Adamson had held the age 48 record of 23.1 in the 200, set July 18, 1987.)

Peter Grimes (35) awed us with a 51.1 400 meters intermediate hurdles performance (36" hurdles). Since this is better than the 51.9 set by James King for age 36 in 1985, Peter's time is the second best world group record. Peter's 14.41 110 39" high hurdles time is close to the Thane Baker age 35 time of 14.2. He also ran 23.23 in the 200 meters. Cont. on p.2.

400 Hurdles

300 Intermediate Hurdles Peter H. Grimes(35) Joy Upshaw-Margerum(33)45.1 Marion Sanchez (62) 45.4

TAC #: 109 CA. CORP #: 1275994 CANON-PROFIT: CT-6168

There were many noteworthy performances. David Romaine won the men's 50 400 meters in 59.83, his first race after a very serious automobile accident about 5 years ago. Although he has been slowly redeveloping his leg, which is still numb, he couldn't bear the thought of not running again. David Timmons (31), a former U.C. Berkeley 800% star, started a come back with a 400M run. Full results are on pages 3 and 4. Norman Cornwell (45) ran a strong 800M in 2:02.2.