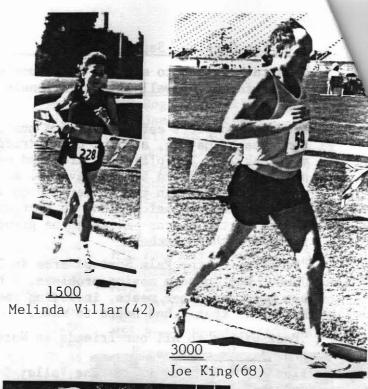

Joe King (68) set a new age 68 world record of 11:21.8 in the 3,000 meters (the old age 68 record as of 1993 was was 11:25 held by David Morrison (GBR).

Joe Keshmiri (57) threw the 1.5K discus 51.62, close to the world age record of 51.70 held as of 1993 by Wendell Palmer of Texas.