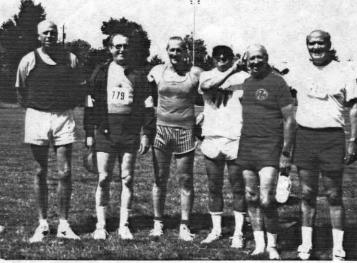

Left: Don Rose (5th) meets with three old friends (1st, 4th and 6th) and John Burns (2nd) and Phil Conley (3rd)

Photo by Shirley Dietderich