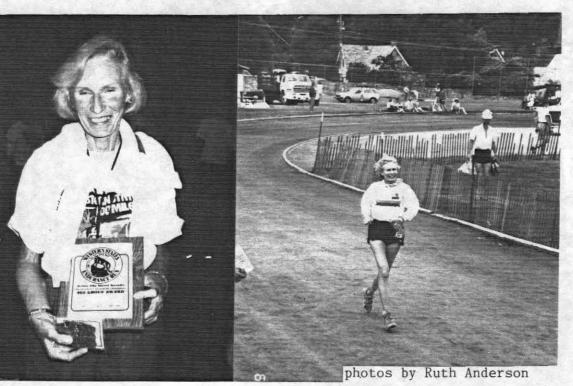

Ruth Angerson finished 2 ultras--the American River SO and the Ruth Angerson 100K. Ruth plans to leave July 27 for England for 6 weeks. She will run in the Road Bunners World Championships in Birmingham and will watch the World Olympics with friends on DBC. She will try a series of 5 races in a weak on the Isle of Mann-a helf-marathon. 10 miles, 5 miles and two 4 mile races.

### 8.6

FIRST of the Super Senior Hen, and <u>Kit</u> <u>Pickles</u> is FIRST of the Super SSenior Women, in the LDR standings. <u>Ruth</u> <u>Anderson</u> is the FIRST Super Senior Woman and <u>Richard Leine</u> is the FIEST Super Schior han in the ULTHA standings. \* \* \* \* \* \*