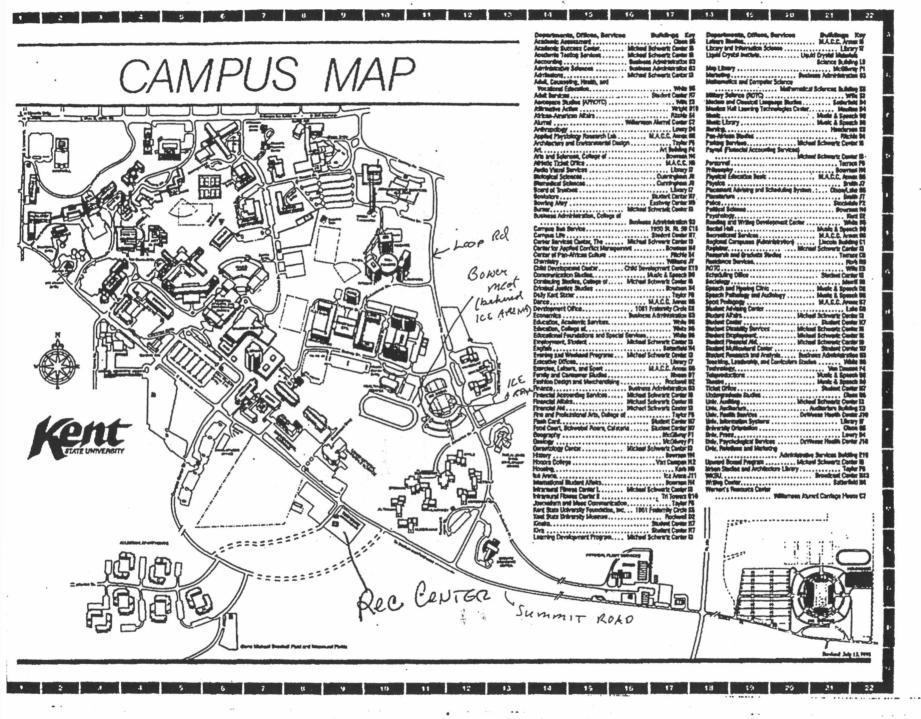

Host site: Kent State University, Kent, Ohio 44242; map and written directions available upon request.

**Events & Weights by Age:** Weight pentathlon (hammer, shot put, discus, javelin, and weight) or individual weight events. See attached Ages / Implements Specifications@ list. For the weight throw, where both WAVA and USATF specifications appear, we will use the WAVA standards, if the appropriate weight implement is available. We will throw by the age groups represented on the list. Some age groups will be combined to fill out flights.

From anywhere in the state

Directions to Kent State University

From Northeast Ohio

Kent State University is easily accessible from all directions via major interstate highways; Ohio, Pennsylvania, and Indiana turnpikes; Cleveland Hopkins Airport; and Akron-Canton Airport.

From Kent

The Kent Campus From I-76

Campus Bus Service

Kent Campus Access Map

Parking Services

Take the Kent/Route 43 exit (exit 33) and proceed north to Route 261. Turn right (east) onto route 261. Proceed 1/4 mile to Campus Center Drive. Turn left onto Campus Center Drive and follow it to the traffic light which is the junction of Campus Center Drive and Summit Street. At the traffic light, make a left onto Summit Street. At the traffic light proceed through to the Student Center Parking lot where visitor parking is provided for a modest fee. As a reference point, the 12-story University Library building is adjacent this intersection.

### From I-80 (Ohio Turnpike)

Use exit 187/13 (Streetsboro). After the toll booth, proceed straight (follow Ravenna sign) onto Route 14 traveling southeast, go past Route 303 to Route 43. Turn right (south) on Route 43 and continue south for approximately six miles until you come to the traffic light at East Main Street in Kent. Turn left (east) onto East Main Street and follow East Main Street to the fifth traffic light. Turn right (south) onto Lincoln Street. Proceed on Lincoln Street to the first traffic light. Turn left at the light and proceed on Summit Street to the second traffic light. At the third traffic light make a left turn into the Student Center Parking lot where visitor parking is provided for a modest fee. As a reference point, the 12-story University Library building is adjacent this intersection.