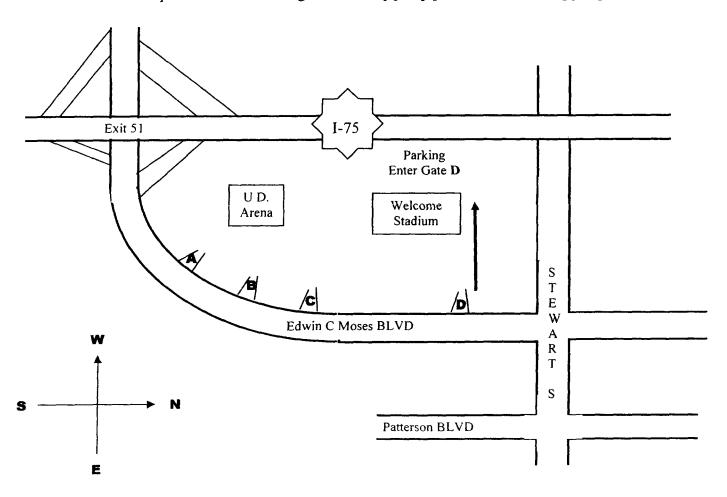

## 18th ANNUAL DAYTON TRACK CLASSIC

SATURDAY, JUNE 21, 2008 WELCOME STADIUM DAYTON, OHIO

(Hosted by The Dayton Masters Track Club, Inc.)

SANCTIONED BY USATF-OHIO

You must pre-register to receive a free T-Shirt.

Open Men & Women (ages 19-29)

Youth Boys & Girls (14-18)

CITY OF DAYTON

Spectators Welcome &
Admitted Free

Sponsored by The City of Dayton, Recreation and Youth Services

and **YOU**TH SERVICES For additional Information, please contact: Bob Jones, President of Dayton Masters - (937) 837-2754 P.O. Box 17706, Dayton, Ohio 45417 e-mail: bjrun1@juno.com